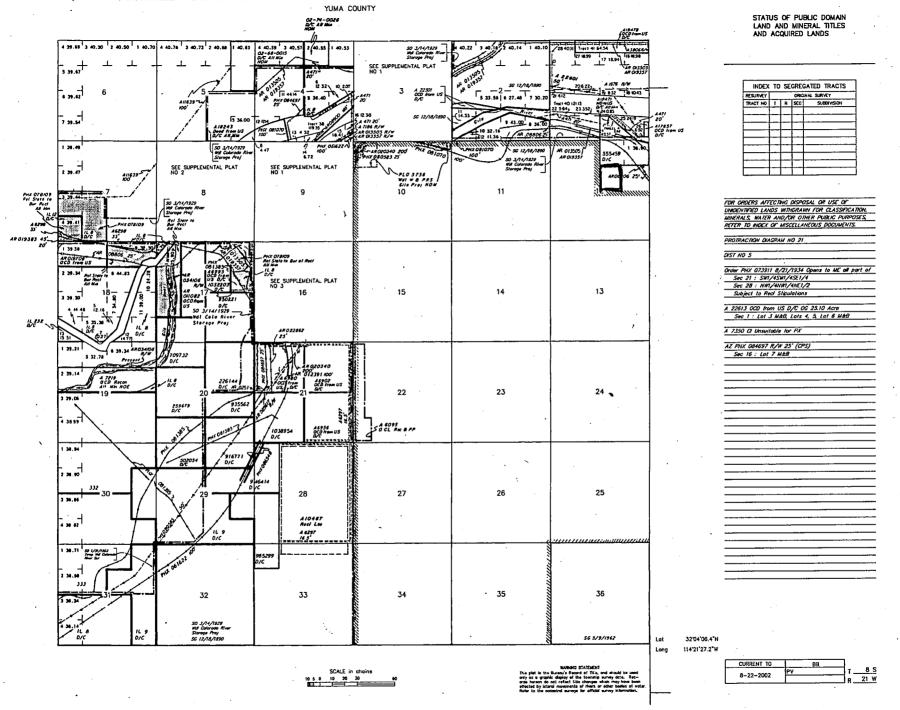

## DEPARTMENT OF INTERIOR BUREAU OF LAND MANAGEMENT

**RUN DATE:** 

06/20/2014 Page 1 of 1

Input Parameters for Geographic Report with Land

System Id = CR

Admin State = AZ

Geo State =

Casetype Begins With

Case Disp Txt = AUTHORIZED, CANCELLED, EXPIRED, PENDING, REJECTED, RELINQUISHED, VOID, WITHDRAWN

Mer Twp Rng =

Section =

Mtrs = 14 0080S 0210W 012, 14 0080S 0210W 999

Commodity =

Commodity Txt =

Pending Org =

Pend Org Decode =

Total Rows Returned:

5

RUN TIME: 03:42 PM

AZ

UNITED STATES DEPARTMENT OF INTERIOR BUREAU OF LAND MANAGEMENT GEOGRAPHIC REPORT WITH LAND Sorted by Serial Number

**RUN DATE:** 

06/20/2014

Page 1 of 2

Serial Number:

Adm State:

AZA 000471

**Total Case Acres:** 

144,450

Sect Sur Typ Sur Num Suff Subdivision **Act Pend** 0080S 0210W Casetype **Case Disp** 14

**AUTHORIZED** 285110

ALIQ 012

SENE:

Serial Number:

AZA 031472

**Total Case Acres:** 

39.700

Sect Sur Typ Sur Num Suff Subdivision **Act Pend** 0080S 0210W Casetype **Case Disp** 14

286203 **AUTHORIZED**  012 ALIQ SENE:

Υ

Serial Number:

AZA 035873B3

**Total Case Acres:** 

8.723.610

Sect Sur Typ Sur Num Suff Subdivision **Act Pend** Casetype **Case Disp** 14 0080S 0210W

**AUTHORIZED** 186008

**AUTHORIZED** 

FF 012

01 M&B - USBR-50-303-8765;

Serial Number:

**AZAR 0008806** 

**Total Case Acres:** 

319.726

Sur Typ Sur Num Suff Subdivision Sect 14 0080S 0210W Casetype **Case Disp** 

> 012 **ALIQ**

**Act Pend** 

SENE:

Serial Number:

288100

AZPHX 0061622

**Total Case Acres:** 

636,920

Sect Sur Typ Sur Num Suff Subdivision 14 0080S 0210W **Act Pend** Casetype Case Disp

284200 **AUTHORIZED**  012 FF N2NE, SENE;

Y

Serial Number:

**AZPHX 0086541** 

**Total Case Acres:** 

1.000

Sur Typ Sur Num Suff Subdivision Sect Casetype Case Disp 14 0080S 0210W

**Act Pend** 

RUN TIME: 03:42 PM

Adm State: AZ

**UNITED STATES DEPARTMENT OF INTERIOR BUREAU OF LAND MANAGEMENT GEOGRAPHIC REPORT WITH LAND Sorted by Serial Number** 

**RUN DATE:** 

06/20/2014

Page 2 of 2

284200

**AUTHORIZED** 

012

FF

N2NE,SENE;

**Serial Number:** 

**AZPHX 0086556** 

**Total Case Acres:** 

1.000

| <u>Casetype</u> | Case Disp  | 14 | 0080S | 0210W | Sect | <u>Sur Typ</u> | <u>Sur Num</u> | <u>Suff</u> | <b>Subdivision</b> | 4 |   | Act Pend |
|-----------------|------------|----|-------|-------|------|----------------|----------------|-------------|--------------------|---|---|----------|
| 284200          | AUTHORIZED |    |       |       | 012  | FF             | `              | 1           | NE;                |   | • |          |

#### PARTIALLY SURVEYED TOWNSHIP 8 SOUTH RANGE 21 WEST OF THE GILA AND SALT RIVER MERIDIAN, ARIZONA